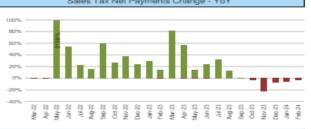

# 11. (AI) Administrative update of the Sales Tax Program for ESD #2 including update on reports from HdL.

(AD) Commissioner Barclay reported that Sales Tax Income for February 2024 is \$9,624.00 which reflected a -3.6% YoY.