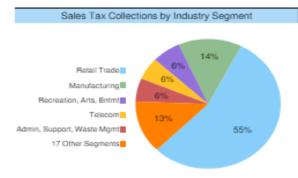

# 11. (AI) Administrative update of the Sales Tax Program for ESD #2 including update on reports from HdL.

(AD) Commissioner Barclay reported that Sales Tax Income for February 2024 is \$9,624.00 which reflected a -3.6% YoY.