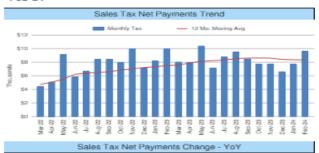

# 11. (AI) Administrative update of the Sales Tax Program for ESD #2 including update on reports from HdL.

(AD) Commissioner Barclay reported that Sales Tax Income for February 2024 is \$9,624.00 which reflected a -3.6% YoY.

Commissioner Barclay called for any questions related to these items; there was no further discussion. (Enclosure 5)