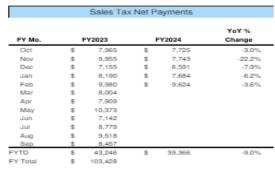

# 11. (AI) Administrative update of the Sales Tax Program for ESD #2 including update on reports from HdL.

(AD) Commissioner Barclay reported that Sales Tax Income for February 2024 is \$9,624.00 which reflected a -3.6% YoY.

Commissioner Barclay called for any questions related to these items; there was no further discussion. (Enclosure 5)