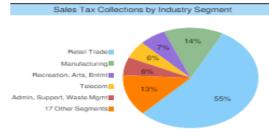

# 11. (AI) Administrative update of the Sales Tax Program for ESD #2 including update on reports from HdL.

(AD) Commissioner Barclay reported that Sales Tax Income for February 2024 is \$9,624.00 which reflected a -3.6% YoY.