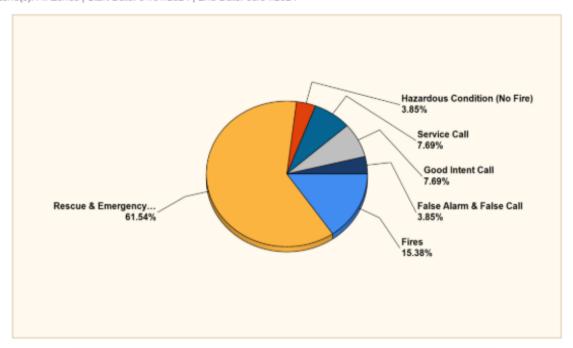

# Breakdown by Major Incident Types for Date Range

Zone(s): All Zones | Start Date: 01/01/2024 | End Date: 03/31/2024

| MAJOR INCIDENT TYPE                | # INCIDENTS | % of TOTAL |
|------------------------------------|-------------|------------|
| Fires                              | 4           | 15.38%     |
| Rescue & Emergency Medical Service | 16          | 61.54%     |
| Hazardous Condition (No Fire)      | 1           | 3.85%      |
| Service Call                       | 2           | 7.69%      |
| Good Intent Call                   | 2           | 7.69%      |
| False Alarm & False Call           | 1           | 3.85%      |
| TOTAL                              | 26          | 100%       |