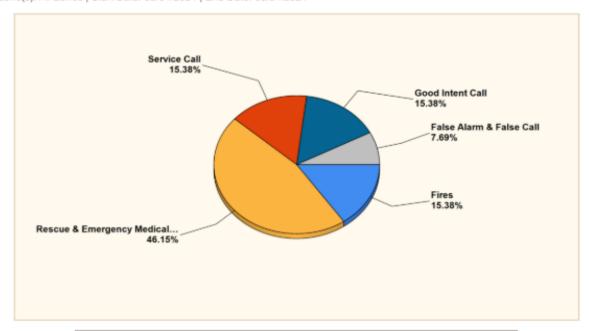

#### Breakdown by Major Incident Types for Date Range

Zone(s): All Zones | Start Date: 03/01/2024 | End Date: 03/31/2024

| MAJOR INCIDENT TYPE                | # INCIDENTS | % of TOTAL |
|------------------------------------|-------------|------------|
| Fires                              | 2           | 15.38%     |
| Rescue & Emergency Medical Service | 6           | 46.15%     |
| Service Call                       | 2           | 15.38%     |
| Good Intent Call                   | 2           | 15.38%     |
| False Alarm & False Call           | 1           | 7.69%      |
| TOTAL                              | 13          | 100%       |