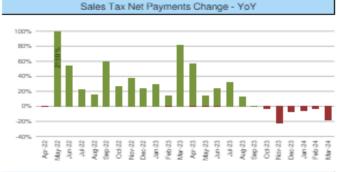

# 11. (AI) Administrative update of the Sales Tax Program for ESD #2 including update on reports from HdL.

(AD) Commissioner Barclay reported that Sales Tax Income for February 2024 is \$9,624.00 which reflected a -3.6% YoY.